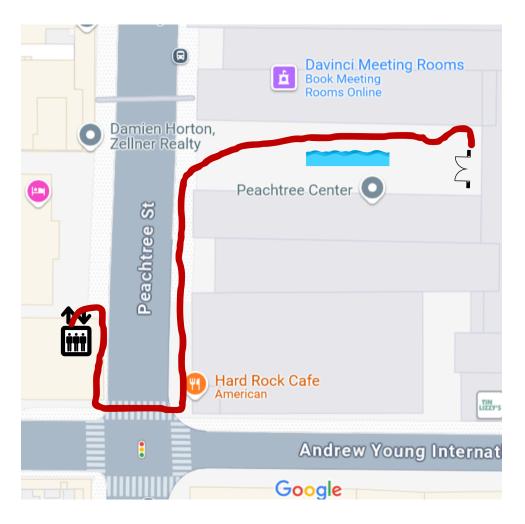

Exiting Peachtree Center station

- Exit the train and take the elevator to station exit (using your ticket to exit train area)
- Take elevator to street level and make a u-turn out of the elevator doors to head south
- Cross Peachtree Street on Andrew Young International Blvd (toward Hark Rock Cafe)
- Turn left up Peachtree St. for half a block then turn right into Peachtree Center Plaza
- Proceed past fountains following signs for The Hub (wheelchair icon)
- Enter on the left side (only accessible entrance)

- Take elevators down to The Hub level
- You'll exit elevators into a food court area The Hub
- Follow signs for Marquis Towers this will turn into a skyway
- Proceed through skyway until you reach the second level lobby of Atlanta Marriot Marquis